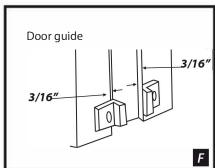

  Note: the door will not remain in place if the track is not levelled.
- Aail the frame cage to the side of the opening and on the floor of the pocket door, again making sure it is levelled.
- Insert the two rollers into the track, making sure that the 2 rollers are opposite to each other on the track, *diagram C*.
- Screw the door stopper at the centre of the board of the cage, *diagram A*.
- Install the hanger plates at the top of the door at 2" from the edge on each side of the door, diagram D.
- Install the door by placing the hanger plates under the ajustable roller screws and by pushing them in the lock tab, *diagram E*.
- Install the door guides at the bottom of the opening of the frame so that the door is in the centre of the opening, *diagram F*.
- Install the trimmed mouldings on the header assembly and on the side of the opening, diagram A.