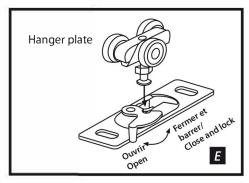

  Note: the door will not remain in place if the track is not levelled.
- Aail the frame cage to the side of the opening and on the floor of the pocket door, again making sure it is levelled.
- Insert the two rollers into the track, making sure that the 2 rollers are opposite to each other on the track, *diagram C*.
- Screw the door stopper at the centre of the board of the cage, *diagram A*.
- Install the hanger plates at the top of the door at 2" from the edge on each side of the door, diagram D.
- Install the door by placing the hanger plates under the ajustable roller screws and by pushing them in the lock tab, *diagram E*.
- Install the door guides at the bottom of the opening of the frame so that the door is in the centre of the opening, *diagram F*.
- Install the trimmed mouldings on the header assembly and on the side of the opening, diagram A.