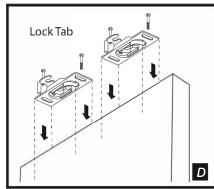

  Note: the door will not remain in place if the track is not levelled.
- Aail the frame cage to the side of the opening and on the floor of the pocket door, again making sure it is levelled.
- Insert the two rollers into the track, making sure that the 2 rollers are opposite to each other on the track, *diagram C*.
- Screw the door stopper at the centre of the board of the cage, *diagram A*.
- Install the hanger plates at the top of the door at 2" from the edge on each side of the door, diagram D.
- Install the door by placing the hanger plates under the ajustable roller screws and by pushing them in the lock tab, *diagram E*.
- Install the door guides at the bottom of the opening of the frame so that the door is in the centre of the opening, *diagram F*.
- Install the trimmed mouldings on the header assembly and on the side of the opening, diagram A.