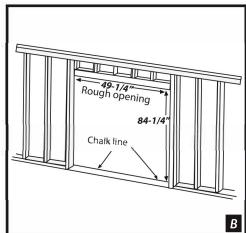

## The instructions are based on standard door sizes, 24", 30", 32" ou 36" X 80" height.

The rough opening should be equal to the height of the door (80") + 4 - 1/4" = 84 - 1/4" and 2 X door width + 1 - 1/4". Example:  $24" \times 2 = 48" + 1 - 1/4" = 49 - 1/4"$  (see diagram B).

- Remove the trimming mouldings which are temporarily attached at the top to the pre-assembled pocket door head assembly, diagram A.
- 2 Using a chalk line, trace a line from one end of the opening to the other on each side, *diagram B*.
- Insert the header assembly on top of the cage of the pocket door, *diagram A*.
- Insert the complete pocket door into the opening using the chalk lines as your guide.
- Nail the header assembly to the top part of the opening. Shim the header assembly with shingles making sure that it is levelled.