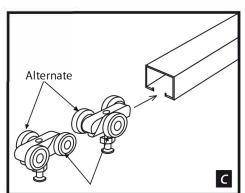

  Note: the door will not remain in place if the track is not levelled.
- Aail the frame cage to the side of the opening and on the floor of the pocket door, again making sure it is levelled.
- Insert the two rollers into the track, making sure that the 2 rollers are opposite to each other on the track, *diagram C*.
- Screw the door stopper at the centre of the board of the cage, *diagram A*.
- Install the hanger plates at the top of the door at 2" from the edge on each side of the door, diagram D.
- Install the door by placing the hanger plates under the ajustable roller screws and by pushing them in the lock tab, *diagram E*.
- Install the door guides at the bottom of the opening of the frame so that the door is in the centre of the opening, *diagram F*.
- Install the trimmed mouldings on the header assembly and on the side of the opening, diagram A.