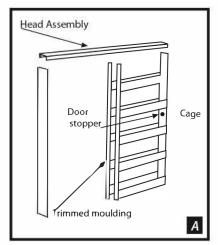

- Remove the trimming mouldings which are temporarily attached at the top to the pre-assembled pocket door head assembly, diagram A.
- 2 Using a chalk line, trace a line from one end of the opening to the other on each side, *diagram B*.
- Insert the header assembly on top of the cage of the pocket door, *diagram A*.
- Insert the complete pocket door into the opening using the chalk lines as your guide.
- Nail the header assembly to the top part of the opening. Shim the header assembly with shingles making sure that it is levelled.

  Note: the door will not remain in place if the track is not levelled.
- Aail the frame cage to the side of the opening and on the floor of the pocket door, again making sure it is levelled.
- Insert the two rollers into the track, making sure that the 2 rollers are opposite to each other on the track, *diagram C*.
- Screw the door stopper at the centre of the board of the cage, *diagram A*.
- Install the hanger plates at the top of the door at 2" from the edge on each side of the door, diagram D.
- Install the door by placing the hanger plates under the ajustable roller screws and by pushing them in the lock tab, *diagram E*.
- Install the door guides at the bottom of the opening of the frame so that the door is in the centre of the opening, *diagram F*.
- Install the trimmed mouldings on the header assembly and on the side of the opening, diagram A.